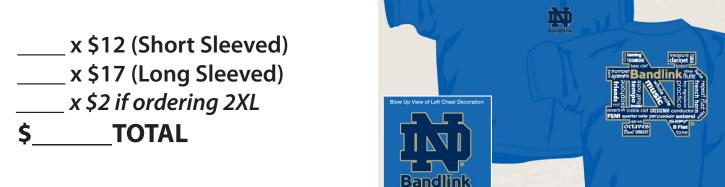

## **Bandlink T-Shirt Order Form**

This year we are excited to offer a Bandlink T-shirt! T-shirts are royal blue, with navy, gold, and white writing. T-Shirts are available in both child and adult sizes, and are the perfect way to show your support, whether you are a student, parent, mentor, or friend of the program. All proceeds will benefit the Bandlink program.

Short-sleeved shirts are \$12; Long-sleeved shirts are \$17 - (add \$2 for 2XL)

| Please indicate the quantity:Child S - Short SleevedChild M - Short SleevedChild L - Short SleevedChild XL - Short Sleeved                       | Child S - Long Sleeved<br>Child M - Long Sleeved<br>Child L - Long Sleeved<br>Child XL - Long Sleeved                                       |
|--------------------------------------------------------------------------------------------------------------------------------------------------|---------------------------------------------------------------------------------------------------------------------------------------------|
| Adult S - Short Sleeved<br>Adult M - Short Sleeved<br>Adult L - Short Sleeved<br>Adult XL - Short Sleeved<br>Adult 2XL (add \$2) - Short Sleeved | Adult S - Long Sleeved<br>Adult M - Long Sleeved<br>Adult L - Long Sleeved<br>Adult XL - Long Sleeved<br>Adult 2XL (add \$2) - Long Sleeved |
|                                                                                                                                                  |                                                                                                                                             |