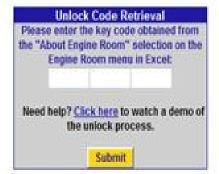

### Welcome to the EngineRoom Resource Center

Welcome to the MoreSteam EngineRoom® Software Add-in for Microsoft Excel®, which adds data analysis and charting capabilities not otherwise present in Excel. You can download and unlock your copy of EngineRoom using the links on this page.

#### IMPORTANT

**Navigation Tips link** 

- Make sure your computer meets the system requirements before installing EngineRoom. The system requirements are listed here: http://www.moresteam.com/university/requirements\_er.cfm
  - Excel® must be closed when you download EngineRoom®.
- If you are running anti-virus software, you may be required to adjust your security setting to a lower level to download the executable file (.exe). In particular, this issue has been noted with Norton™ Internet Security. After downloading the software you may return your security setting to a higher level.
- Pop-up blocker must be turned off. Click here to see a demonstration of how to turn off the pop-up blocker for Internet Explorer users with Windows XP Service Pack 2. Otherwise, see the setup instructions for your pop-up blocker.
- The Microsoft Excel Analysis Toolpaks must be installed for EngineRoom to function properly. See this EngineRoom FAQ for more information.
- Internet Explorer Security Setting must be set to low. Click here for instructions on how to set the security level to low for Internet Explorer users with Windows XP