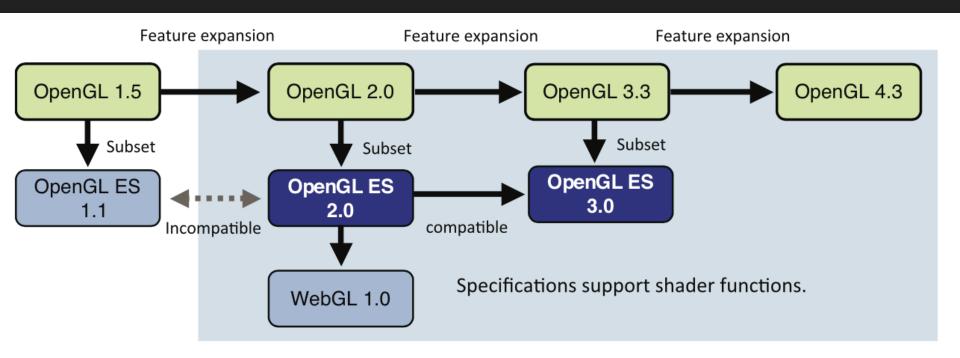

Particle Count 65536
Quality Low 
Solver Iterations 18

Reset Particles
Stop Fluid
View Source
@haxiomic 
Close Controls

## The History



## What is it good for

Earth's CO2 Levels

http://co2.digitalcartography.org/

Radio Station Map

http://radio.garden/live/limatambo/radio-tropical-limatambo-98-9-fm/

**Economic Trade** 

http://globe.cid.harvard.edu/?mode=gridSphere&id=CN#

## The Problems with WebGL

- Is a Javascript API for GLSL (based on C/C++)
- WebGL has a very steep learning curve
- Uses the GPU, which means that your program's performance will vary significantly between machines
- Potentially has security risks