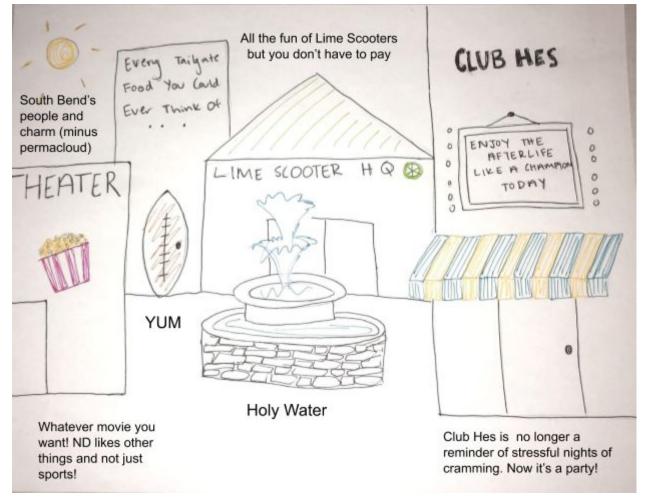

## **Tour of the Neighborhood**

**RESTAURANTS (Potato Themed) ((Go Irish)):** The Monster Mashed Potatoes, All Yukon Eat, The Yukon Gold-en Dome, Spud Buds, Fry Guys, Edgar Allen Poe-tato, Starch Trek, Silence of the Yams, Fry Me to the Moon, Idahon't Care Where We Eat, Let's Hash It Out, Later Tater

Prototype:

**FOUNTAIN:** contains Holy Water (at midnight the water is set to boil and will be used for cooking Quarter Dogs. Members of the neighborhood will toss in a quarter to the fountain as payment.)

**STATUES:** Hesburgh, Rockne, Meghan (constructed out of Legos), Ricky, Christine, all the saints, Fr. Pete, Jesus during his Lost Years, a leprechaun, the inspirational janitor from Rudy, Lil' Sebastian

**ACTIVITIES:** experiencing perfect harmony with God, high-end tailgating, learning all of the truths of the universe, access to talks from the greatest minds, Catholic gatherings to celebrate being right about the afterlife, flying, Lime scooter races

### A LITTLE TASTE...

Image Citations:

https://www.chicagotribune.com/resizer/n\_AHLOOwNRzMRX27\_0Kn2C-Tde8=/800x449/top/w ww.trbimg.com/img-59d53f5a/turbine/ct-1507147607-vqlgutj57e-snap-image

https://bloximages.newyork1.vip.townnews.com/southbendtribune.com/content/tncms/assets/v3/ editorial/7/1e/71e29148-a8ac-11e4-a841-436c01231beb/54cbcb2f31c66.image.jpg?resize=400 %2C500