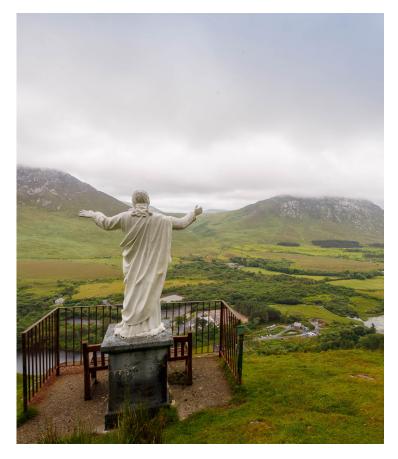

#### INSPIRATIONAL LEADERSHIP AT KYLEMORE 2024

- 12:00 pm Lunch
- 12:45 pm Hike to Sacred Heart Statue
- 2:00 pm Coherence and Biofeedback -Alan Kerins
- 5:30 pm Integration
- 6:00 pm Reception and Dinner
- 8:00 pm The Power of Words- *Des Lally*